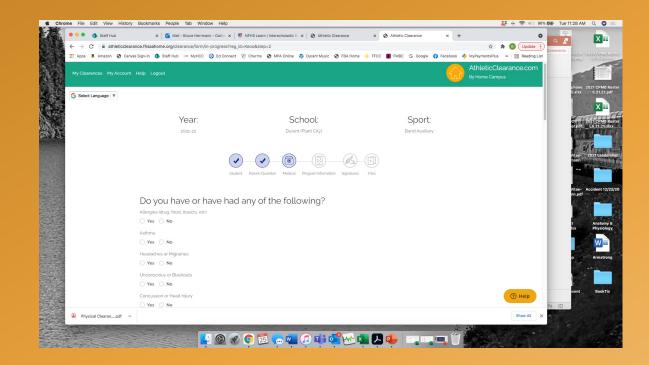

### STUDENT MEDICAL INFORMATION

After answering ALL of the medical questions, click "Save & Continue" to go on to the next section.