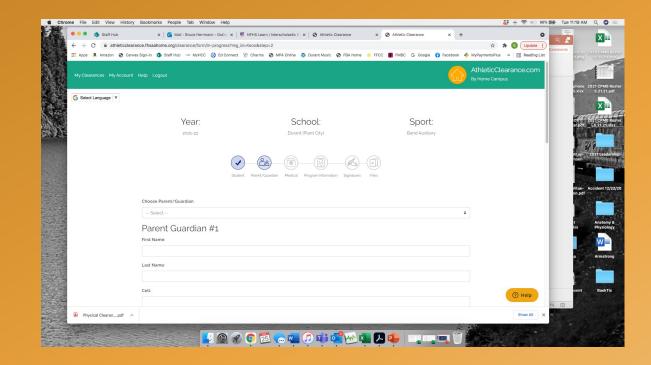

### **STUDENT INFORMATION**

#### This is where you will start to fill in information about your STUDENT. Click "Save & Continue" at the bottom of the page when completed.

| 🔍 🔍 🌒 Staff Hub                                           | 🗙   💁 Mail - Bruce Herrmann - Outlo: 🗙   🕏 NFHS Learn   Interscholastic E: 🗙 📀 Athleti |                                    |                                | × S Athletic Clearance   | ×   +            | 0                               |
|-----------------------------------------------------------|----------------------------------------------------------------------------------------|------------------------------------|--------------------------------|--------------------------|------------------|---------------------------------|
| $\leftrightarrow$ $\rightarrow$ C $\cong$ athleticclearan | nce.fhsaahome.org/clearance/form/ne                                                    | 2W                                 |                                |                          |                  | 🖈 🖈 🗊 🖪 Update 🔅                |
| 🗰 Apps 🧕 Amazon 🔇 Canvas                                  | Sign-In 🛐 Staff Hub 🚥 MyHCC I                                                          | 😵 Ed Connect 🔗 Charms 🔇 MPA Online | 🚯 Durant Music 🔇 FBA Home      | 🌞 FFCC 🗿 FMBC 🕝 Google 🧲 | 🕽 Facebook 🛛 💠 M | lyPaymentsPlus → 📰 Reading List |
| My Clearances My Account I                                | Help Logout                                                                            |                                    |                                |                          |                  | AthleticClearance.com           |
| G Select Language ▼                                       |                                                                                        |                                    |                                |                          |                  |                                 |
|                                                           |                                                                                        |                                    |                                |                          |                  |                                 |
|                                                           | Year:                                                                                  | S                                  | chool:                         | Sport:                   |                  |                                 |
|                                                           | 2021-22                                                                                | Dura                               | nt (Plant City)                | Band Auxiliary           |                  |                                 |
|                                                           |                                                                                        |                                    |                                |                          |                  |                                 |
|                                                           |                                                                                        | Student Parent/Guardian Medical    | Program Information Signatures | Files                    |                  |                                 |
|                                                           | Choose Existing Student                                                                |                                    |                                |                          |                  |                                 |
|                                                           | Select                                                                                 |                                    |                                |                          | \$               |                                 |
|                                                           | First Name:                                                                            |                                    |                                |                          |                  |                                 |
|                                                           |                                                                                        |                                    |                                |                          |                  |                                 |
|                                                           |                                                                                        |                                    |                                |                          |                  |                                 |
|                                                           | Last Name:                                                                             |                                    |                                |                          |                  |                                 |
|                                                           |                                                                                        |                                    |                                |                          |                  |                                 |
|                                                           | Grade:                                                                                 |                                    |                                |                          |                  |                                 |
|                                                           |                                                                                        |                                    |                                |                          | \$               | ⑦ Help                          |
|                                                           | Date of Birth:                                                                         |                                    |                                |                          |                  | () Help                         |
| ዾ Physical Clearanpdf \land                               |                                                                                        |                                    |                                |                          |                  | Show All X                      |

### LEGAL GUARDIAN INFORMATION PAGE

The ADULT filling out this portion of form will be required to upload a copy of their Drivers License later in the process. If the names do not match, your student will not be cleared to participate. Click "Save & Continue" to go on to the next section.