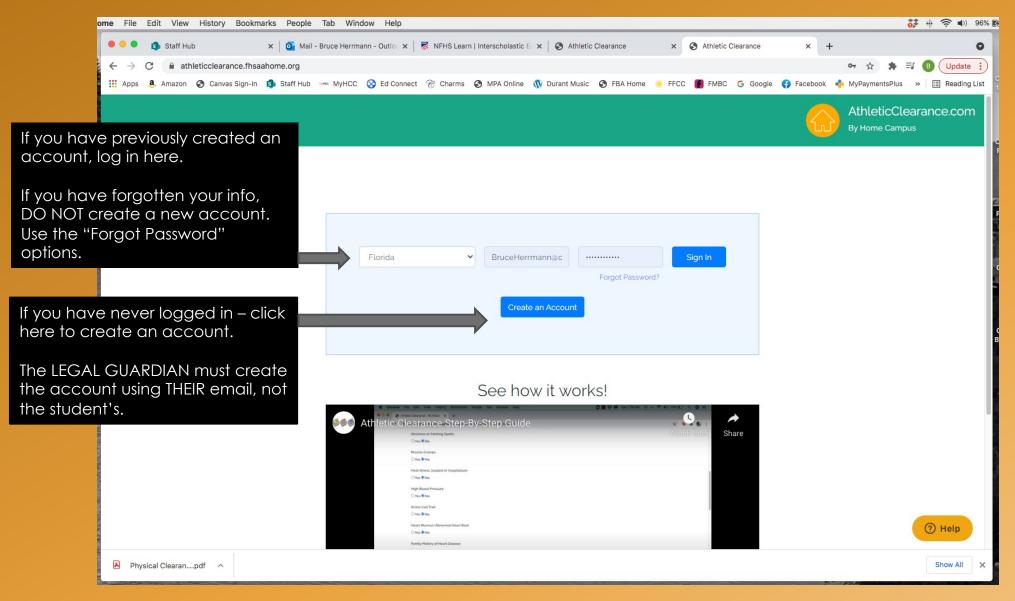

HYSICAL – GUARD ONLY

- A PDF OF THE PHYSICAL FROM CAN BE FOUND ON CANVAS ON THE "HOME CAMPUS" PAGE
- PLEASE BE AWARE OF THE FOLLOWING:
  - 1. Physicals are only good for 365 days.
  - 2. MAKE SURE STUDENT AND PARENT SIGN THE BOTTOM OF PAGE 1.
  - 3. At the bottom of page 2 Physical must be stamped, signed and dated by the APPROPRIATE MEDICAL PERSONNEL TO BE VALID.
  - 4. All 3 pages of the physical must be scanned and uploaded to the Athletic Clearance Website. If any part of the physical is missing or not visible in the scan, it will be **denied** and your student will not be cleared.



**DO NOT** go on until your child has watched all three videos and has downloaded, signed, and scanned the certificates!!!

### PAPERWORK WEBSITE LOG IN

#### • HTTPS://ATHLETICCLEARANCE.FHSAAHOME.ORG/



# AFTER LOGGING IN

| 🖲 🔍 🗐 Staff Hub                                       | 🗙 🛛 🧿 Mail - Bruce Herr      | mann - Outloc 🗙 📔 🌄 NFHS | Learn   Intersch | olastic E 🗙 🔇 A    | hletic Clearance | ×           | S Athletic Cleara | ance   | ×   +              |                             |             | 0    |
|-------------------------------------------------------|------------------------------|--------------------------|------------------|--------------------|------------------|-------------|-------------------|--------|--------------------|-----------------------------|-------------|------|
| $\leftarrow$ $\rightarrow$ C $$ athleticcleara        | nce.fhsaahome.org/home       |                          |                  |                    |                  |             |