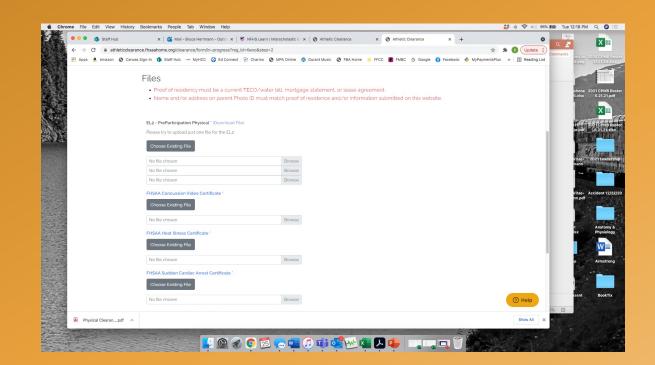

# FILE UPLOADS PAGE

- > This is where you will upload the following documents:
  - 1. Each page of the FHSAA Physical Clearance Form <u>SIGNED & STAMPED</u> with the <u>CLEARED WITHOUT LIMITATION</u> box selected.
  - 2. All three **<u>REQUIRED</u>** video certificates
  - 3. The scanned copy of the of the Official ID of the ADULT that filled out this form.