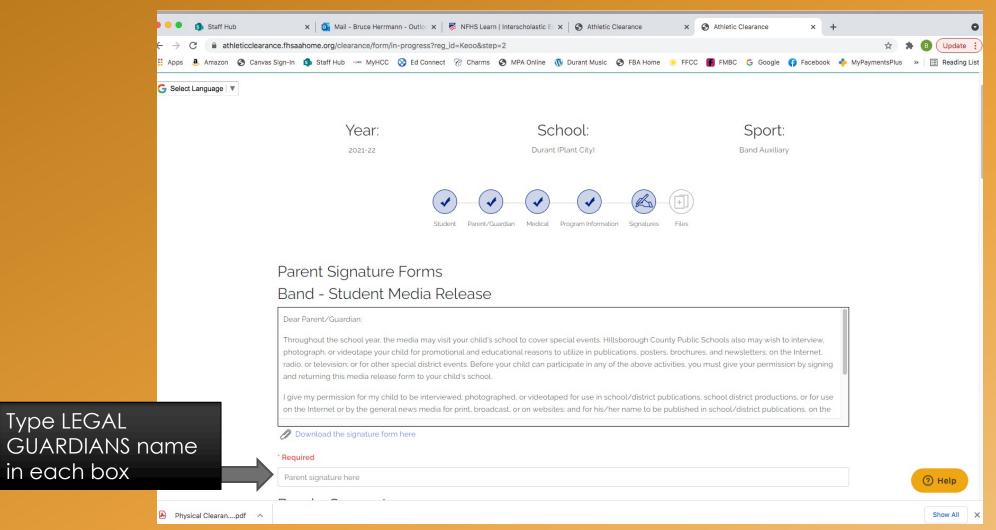

### ADULT SIGNATURE PAGE

There are multiple ADULT "signatures" needed to complete this portion of the packet. Once completed, click "Save & Continue" at the bottom of the page.