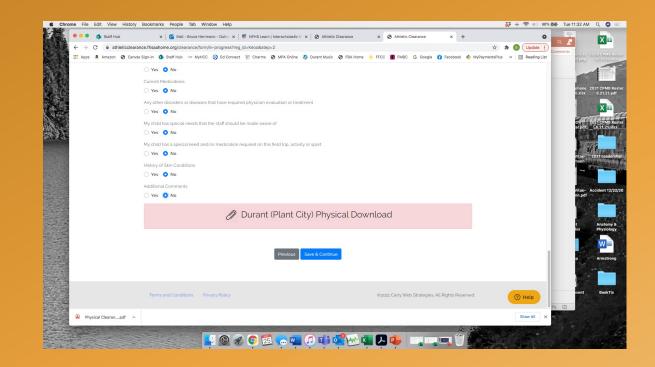

### STUDENT MEDICAL INFORMATION CONTINUED

At the bottom of the Medical Information Page there is an option to download the Physical Form. You do not need to do that since you should have already completed the physical. Just click "Save & Continue".