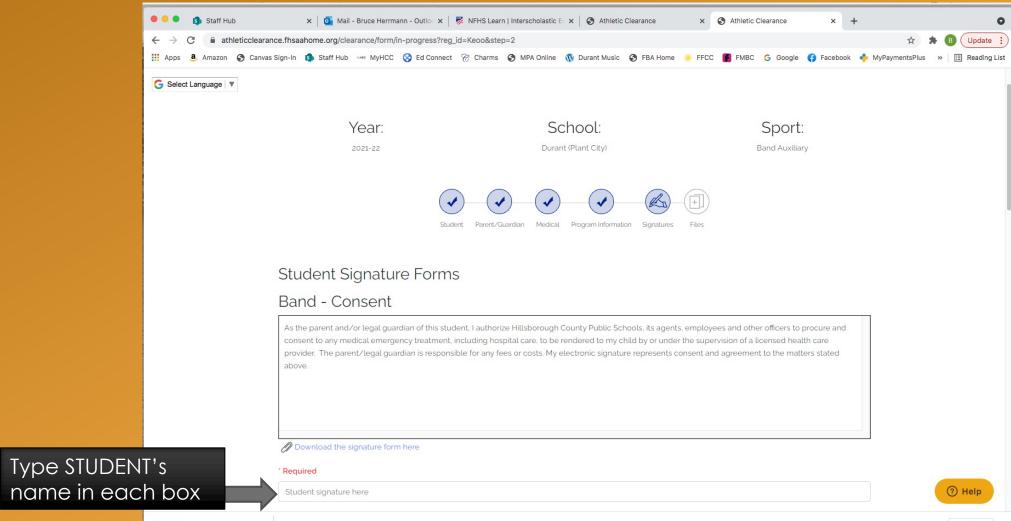

### STUDENT SIGNATURE PAGE

There are multiple student "signatures" needed to complete this portion of the packet. Once completed, click "Save & Continue". This will take you to the ADULT SIGNATURE page.